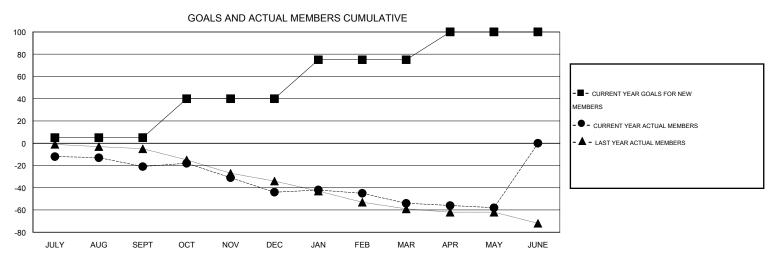

## **LOCATION SASKATCHEWAN**

 $\mathsf{GMT}\;\mathsf{CA}\;2$ 

|               |                  | Clubs               |                            |                             | Members               |                    |                                  |                              |                             |
|---------------|------------------|---------------------|----------------------------|-----------------------------|-----------------------|--------------------|----------------------------------|------------------------------|-----------------------------|
|               | RESU             | LTS FOR 2013-2014   |                            |                             | RESULTS FOR 2013-2014 |                    |                                  |                              |                             |
| QUARTER       | NEW CLUB<br>GOAL | ACTUAL NEW<br>CLUBS | ACTUAL<br>DROPPED<br>CLUBS | ACTUAL NET<br>GAIN/<br>LOSS | QUARTER               | NEW MEMBER<br>GOAL | ACTUAL TOTAL<br>MEMBERS<br>ADDED | ACTUAL<br>DROPPED<br>MEMBERS | ACTUAL NET<br>GAIN/<br>LOSS |
| JULY/AUG/SEPT | 0                | 0                   | 0                          | 0                           | JULY/AUG/SEPT         | 5                  | 5                                | 26                           | -21                         |
| OCT/NOV/DEC   | 1                | 0                   | 1                          | -1                          | OCT/NOV/DEC           | 35                 | 31                               | 54                           | -23                         |
| JAN/FEB/MAR   | 1                | 0                   | 0                          | 0                           | JAN/FEB/MAR           | 35                 | 15                               | 25                           | -10                         |
| APR/MAY/JUNE  | 0                | 0                   | 0                          | 0                           | APR/MAY/JUNE          | 25                 | 23                               | 27                           | -4                          |